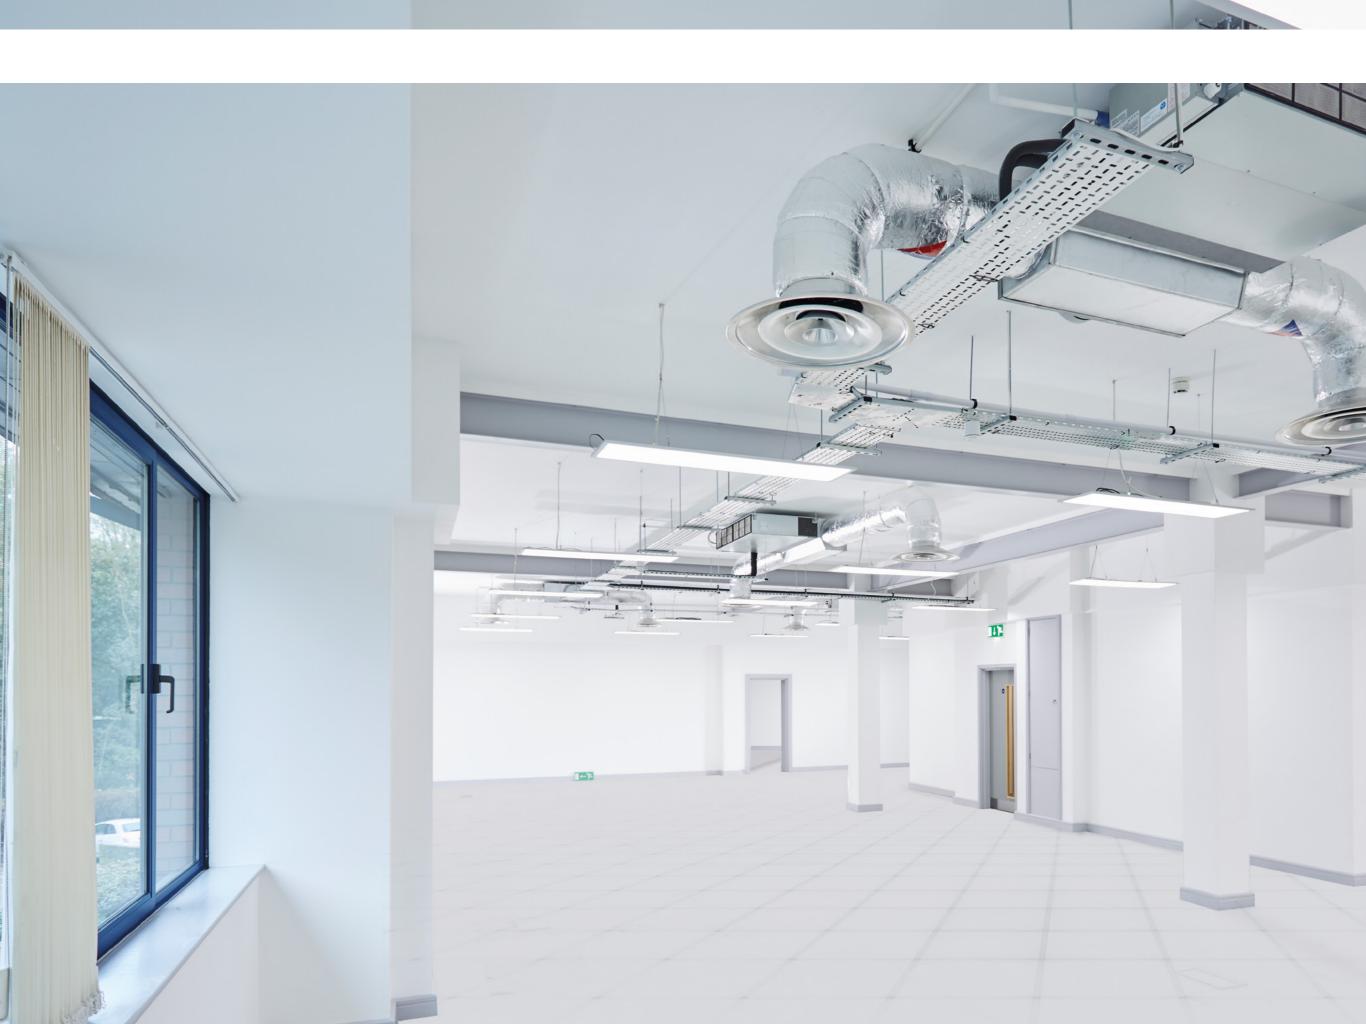

Ground Floor Let

First Floor Let

Parking Ratio 1:190 SqFt

The building is being refurbished to a high standard and will benefit from the following:

- ∀ Full access raised floors
- Remodelled Grade A common areas & contemporary reception
- **♥** LED lighting throughout

### **Specification**

The building has been refurbished to a high standard and benefits from the following:

- Remodelled W/C's and shower facilities
- ✓ Full access raised floors
- Remodelled common areas and concierge controlled reception
- ✓ LG7 lighting