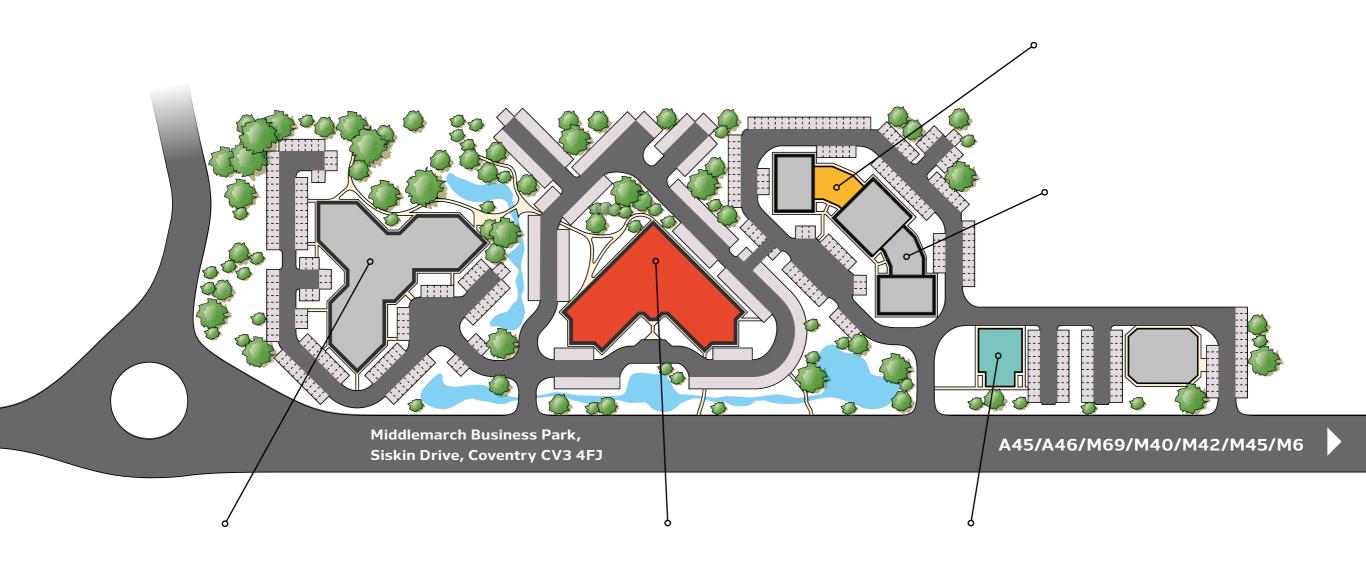

Middlemarch is an established office park strategically located at the heart of the UK and is home to a number of excellent occupiers. Middlemarch is not just an office location but offers a complete environment and sense of community.

The estate is proactively managed and the team are committed to maintaining the environment to a high standard for the benefit of it's occupiers. A 24 hour a day security presence in combination with a comprehensive CCTV System provides a safe and secure working environment for occupiers.