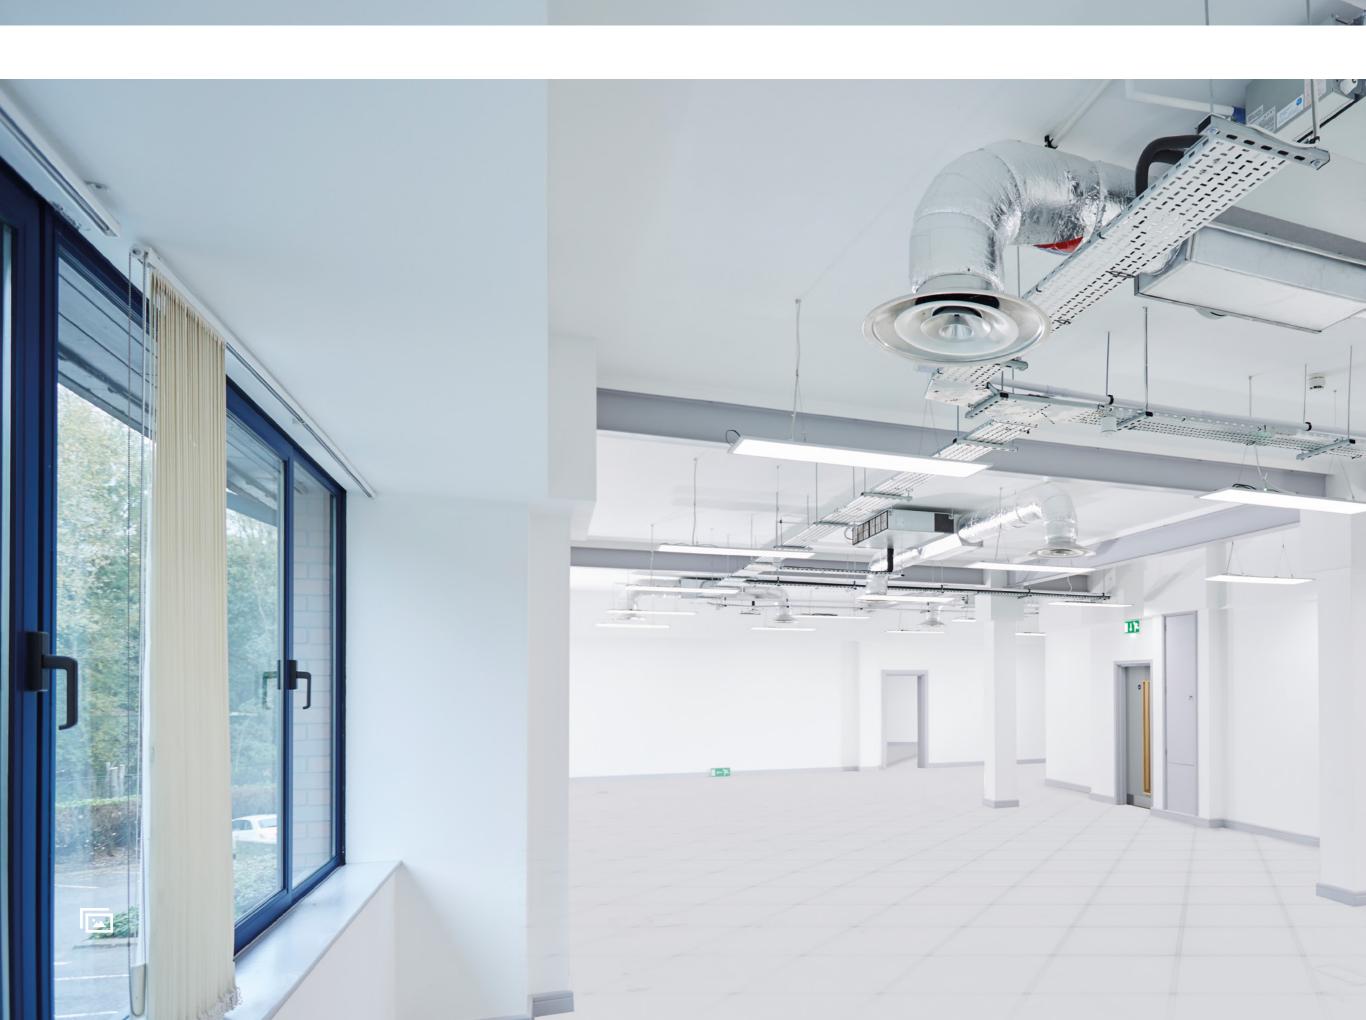

Ground Floor Let

First Floor Let

Parking Ratio 1:190 SqFt

The building is being refurbished to a high standard and will benefit from the following:

- ∀ Full access raised floors
- Remodelled Grade A common areas & contemporary reception
- **♥** LED lighting throughout

### **Specification**

The building has been refurbished to a high standard and benefits from the following:

- Remodelled W/C's and shower facilities
- ✓ Full access raised floors
- Remodelled common areas and concierge controlled reception
- ✓ LG7 lighting