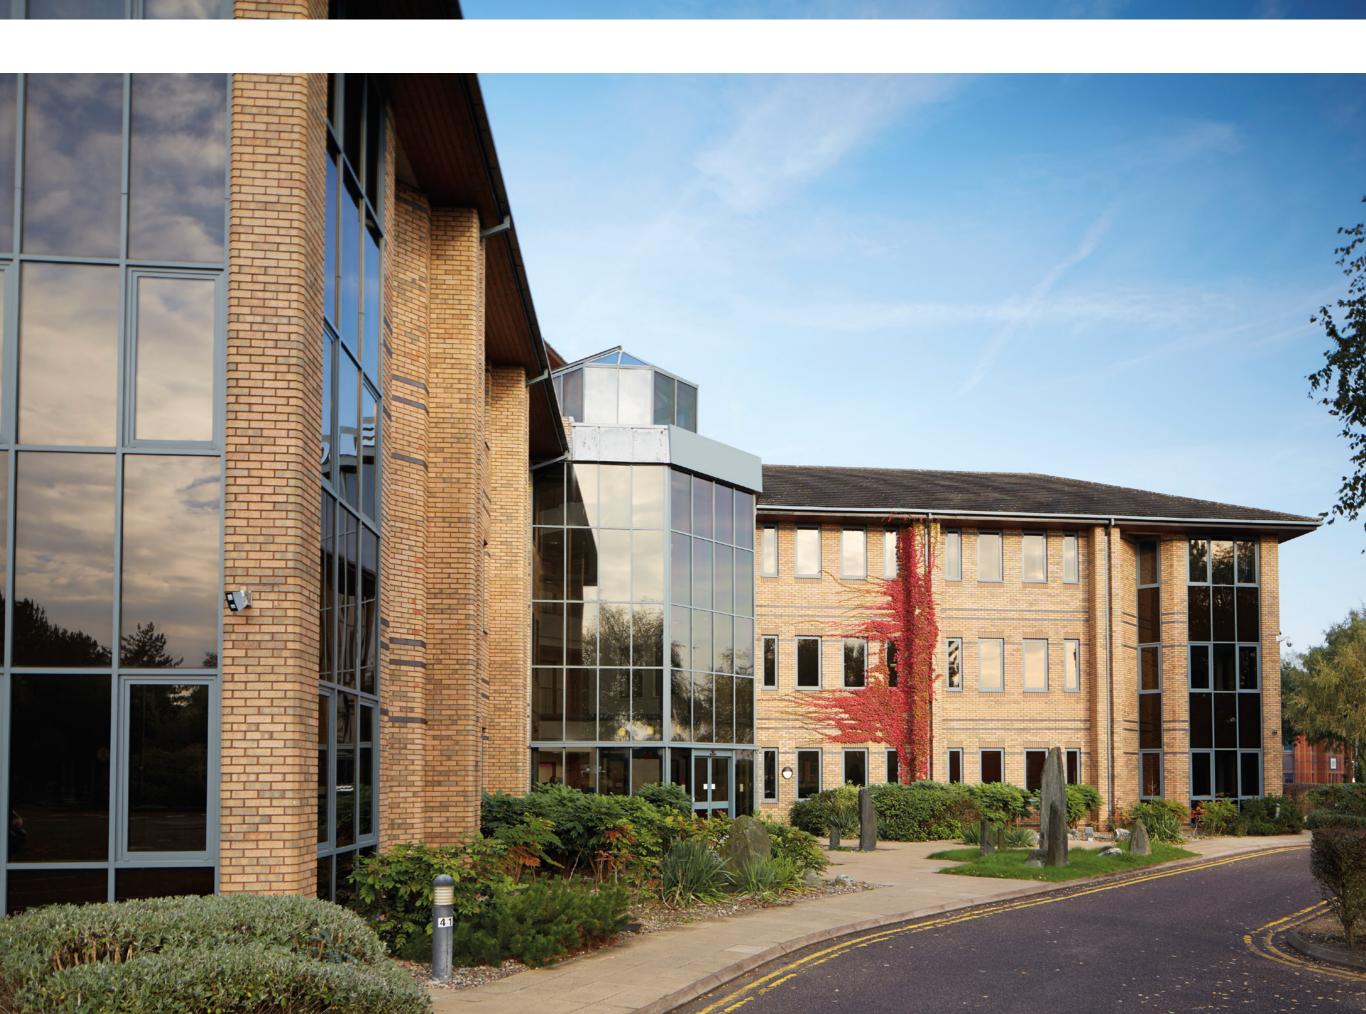

# 2M236019<sub>sqFt</sub>

Overflowing with natural light, this versatile office building provides your staff an inspiring space to work. It's highly visible amplifying your business presence. The available space is situated on the ground and 1st floor and benefits from an amenity coffee bar within the building providing artisan coffee and light bites.

Ground Floor A Let

Ground Floor B Let

First Floor Let

Second Floor 7,166 SqFt

Parking Ratio 1:190 SqFt

### **Specification**

The building has been refurbished to a high standard and benefits from the following:

- Remodelled W/C's and shower facilities
- ✓ Full access raised floors
- Remodelled common areas and concierge controlled reception
- ✓ LG7 lighting