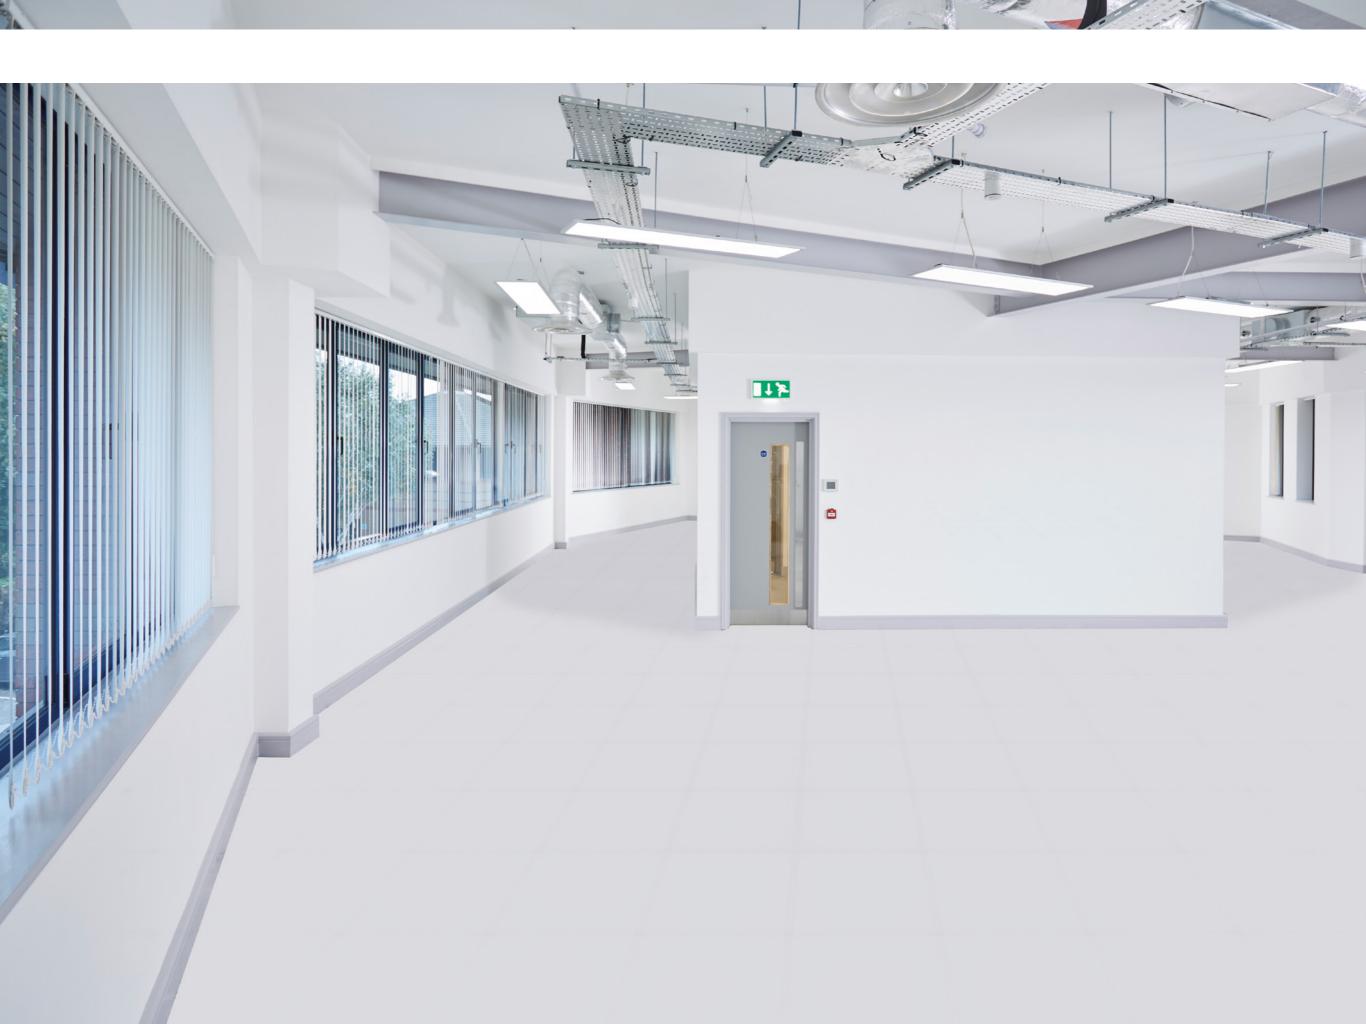

Ground Floor Let

First Floor Let

Parking Ratio 1:190 SqFt

The building is being refurbished to a high standard and will benefit from the following:

- ∀ Full access raised floors
- Remodelled Grade A common areas & contemporary reception
- **♥** LED lighting throughout

### **Specification**

The building has been refurbished to a high standard and benefits from the following:

- Remodelled W/C's and shower facilities
- ✓ Full access raised floors
- Remodelled common areas and concierge controlled reception
- ✓ LG7 lighting